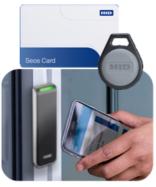

#### ACCESS CONTROL

- CARD READERS
- MOBILE CREDENTIALS
- DOOR RELEASE
- TURNSTILE

- WEB MANAGEMENT

#### Who's Entering? Alarmed?

Are you concerned about the employee entrance where someone could just walk in? Get in touch with us for a complete access control solution. Use a badge, fob, your phone, biometrics, and more to prevent unauthorized access to your