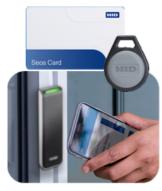

#### ACCESS CONTROL

- CARD READERS
- MOBILE CREDENTIALS
- DOOR RELEASE
- TURNSTILE

- WEB MANAGEMENT

#### Who's Entering? Alarmed?

Are you concerned about the employee entrance where someone could just walk in? Get in touch with us for a complete access control solution. Use a badge, fob, your phone, biometrics, and more to prevent unauthorized access to your